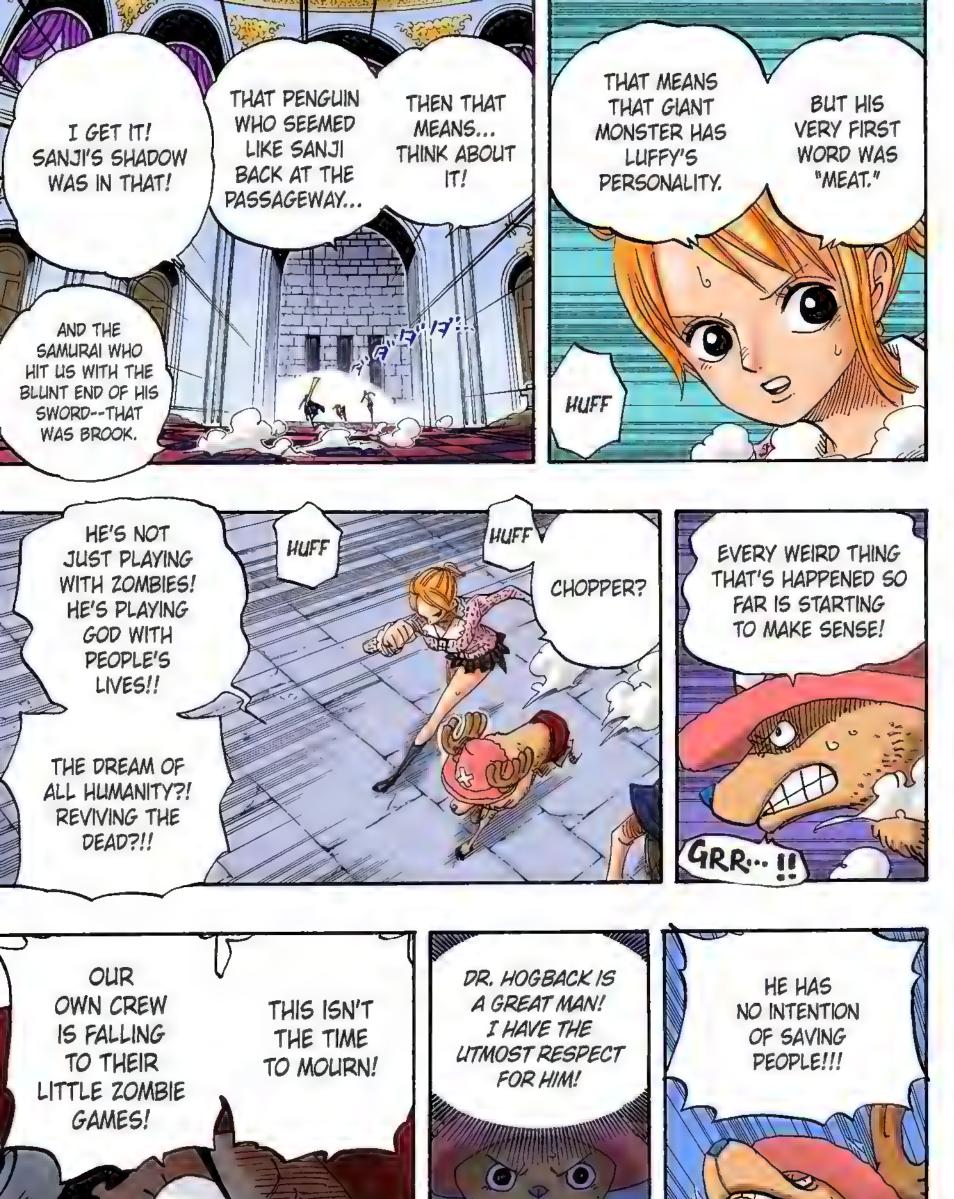

## Chapter 457: MEAT!!!

HE'S

NOTHING BUT A VILLAIN!!!

. .

Q: What's Franky's Jolly Roger like? --Sen-chan

- Well, I suppose everyone has their own Jolly Roger How's this?
- Q: I have a question! Swordmaster Ryuma, who is said to have defeated a dragon, is the same person as the main character Ryuma in your *Wanted!* short story "Monsters," right? This bothers me so much that I can't even brush my teeth. If I get a cavity, I'm going to tell the dentist, "It's Mr. Oda's fault."

--NAO

A: I received these two questions related to my short story collection, Wanted!

Let's start with Ryuma: The zombie that appears in chapter 450 of this volume is indeed Ryuma, the main character and samurai in the short story "Monsters." In the world of One Piece, he has already died from an illness and is revered as a legendary swordsman. I could have just ignored this matter, but I was really happy to see how many people noticed it. As for the second question, about Garp, the one-shot comic was a prototype for One Piece and Luffy's grandfather appeared as a pirate. He looks identical, but please think of them as different people. The Garp in One Piece has been a bona fide navy man all his life.